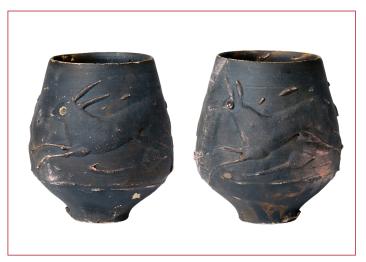

### **START**

Here you can see goblets, the ancestors of today's glasses. They were used for drinking. The ones you see in the display case were made of ceramic.

### THE POTTER

3. FIND THIS CUP IN THE DISPLAY CASE AND EXAMINE IT. WHICH ANIMAL IS BEING CHASED BY A DOG?

EXIT THE ROOM AND YOU WILL FIND ANIMALS DRAWN ON A WALL. THEY WERE BRED DURING ANTIQUITY. TWO ANIMALS BELOW ARE NOT REPRESENTED. CIRCLE THEM: