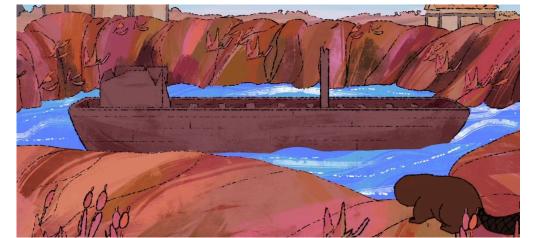

IN THIS VIDEO, YOU CAN SEE SEVERAL ANIMALS.
TWO SHOULD CATCH YOUR EYE; NOTE THEM BELOW!
IF NECESSARY, READ THE CLUES TO FIND THEM MORE EASILY.

- 1. I LIVE NEAR WATER AND I HAVE A FLAT TAIL.
- 2. MY STRENGTH ALLOWS ME TO TRANSPORT GOODS.